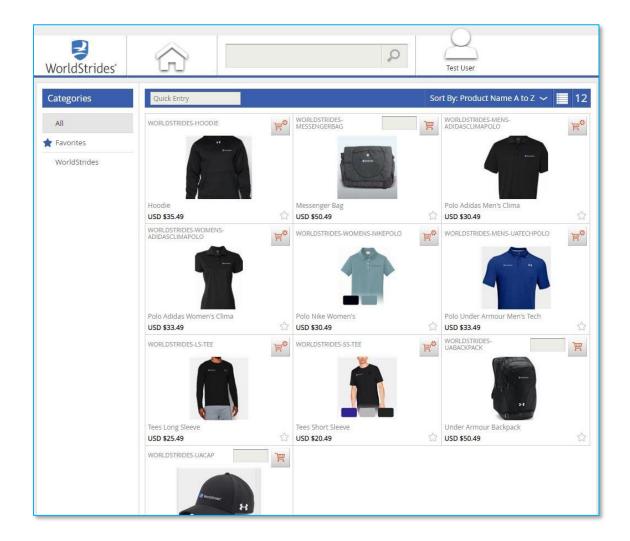

# Browse the Catalog

To find an item, you can browse through the items, or you can enter a keyword in the search field at the top of the screen.

# InnerWorkings

Click on an item's image to access the Item Detail screen, which provides you with additional information and gives you the option to add the item to your shopping cart.

| <b>V</b> orldStrides | $\widehat{G}$                                          | Q                                                                                                                                         | Test User                             |                         |          |
|----------------------|--------------------------------------------------------|-------------------------------------------------------------------------------------------------------------------------------------------|---------------------------------------|-------------------------|----------|
| Categories           | Quick Entry                                            | So                                                                                                                                        | ort By: Product Name                  | A to Z 🗸 📃 12           |          |
| All                  | WORLDSTRIDES-HOODIE                                    | WORLDSTRIDES-<br>MESSENGERBAG                                                                                                             | WORLDSTRIDES-MENS-<br>ADIDASCLIMAPOLO | Ho                      |          |
| WorldStrides         | Hoodie                                                 | Messenger Bag                                                                                                                             | Polo Adidas Men's Clin                |                         |          |
|                      | USD \$35.49<br>WORLDSTRIDES-WOMENS-<br>ADIDASCLIMAPOLO | USD \$50.49                                                                                                                               |                                       |                         |          |
|                      |                                                        | Start > WorldStrides > Ho                                                                                                                 | odie                                  |                         |          |
|                      | Categories                                             | Hoodie                                                                                                                                    | Product Informat                      | ion                     |          |
|                      | All                                                    |                                                                                                                                           | Product Name                          | Hoodie                  |          |
|                      | 🚖 Favorites                                            | H                                                                                                                                         | Variation                             | Hoodie - Small          |          |
|                      | WorldStrides                                           | entsoraet                                                                                                                                 | Product ID                            | WORLDSTRIDES-HOODIE-SM  |          |
|                      |                                                        |                                                                                                                                           | Items in Stock                        | 15                      |          |
|                      |                                                        |                                                                                                                                           | Min Quantity                          | 1                       |          |
|                      |                                                        |                                                                                                                                           | Size                                  | Small                   | T        |
|                      |                                                        | Overview                                                                                                                                  | Add to Cart                           |                         |          |
|                      |                                                        | The perfect 3-season sweatshirt. Lightweight yet warm, this custom<br>sweatshirt features ultra-soft 225g cotton-blend fleece with a      | Items to Add                          | Price per Unit Total Pr | ice      |
|                      |                                                        | material that wicks sweat & dries really fast. The sweatshirt features<br>a front pouch pocket for added style. 80% Cotton/20% Polyester. |                                       | USD \$35.49             | )        |
|                      |                                                        |                                                                                                                                           |                                       | Add To Favo             | orites 🟠 |