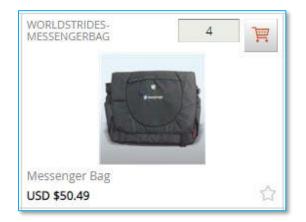

## Add Items to Your Shopping Cart

There are two ways to add an item to your shopping cart:

1. On the Item Detail page, in the Add to Cart area, enter the desired quantity and click the *Shopping Cart* button.

*Note:* You can only add an item that comes in multiple sizes to your cart from the Item Detail page, because you must select the size you would like on the item detail page before you can add it to your cart.

2. For items that do not come in multiple sizes, on the catalog page you can enter the desired quantity, and then click the *Shopping Cart* button.