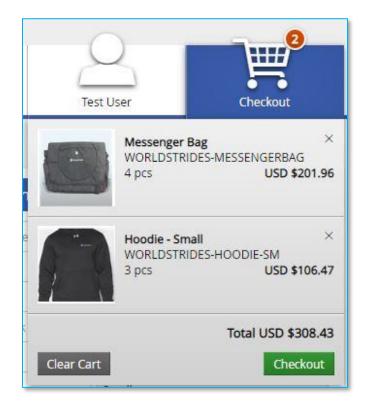

### Place an Order

When all necessary items are in your shopping cart, hover over the Cart icon in the upper right-hand corner of the screen and select *Checkout*.

When the Checkout page opens, you will be prompted through six steps:

#### **Review Your Items**

On the Items page, you can:

- 1. Remove all the items from your shopping cart by clicking *Clear*.
- 2. Modify item quantities in the Quantity field.
- 3. Remove individual items by clicking the X button  $\checkmark$  for the line item.
- 4. Continue adding items to your cart before checking out by clicking the Continue Shopping button.
- 5. Continue with the purchasing process by clicking the *Next* button.

| Shopp  | ping Cart                                      |          |             |               | Clear    |
|--------|------------------------------------------------|----------|-------------|---------------|----------|
|        | Item Description                               | Quantity | Price       | Subtotal      |          |
|        | Messenger Bag<br>sku WORLDSTRIDES-MESSENGERBAG | 4        | USD \$50.49 | USD \$201.96  | ×        |
|        | Hoodie - Small<br>SKU WORLDSTRIDES-HOODIE-SM   | 3        | USD \$35.49 | USD \$106.47  | ×        |
|        |                                                |          |             | Subtotal: USD | \$308.43 |
|        |                                                |          |             | TOTAL: USD    | \$308.43 |
| Contin | ue Shopping                                    |          |             |               | Next     |