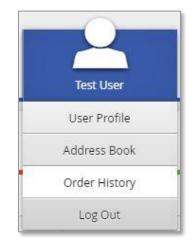

# View and Copy Previous Orders

To access a list of your previous orders, hover over your User icon, and then select *Order History*.

| Shop                                                                                                                                            | ì      | Order History 6 |            |             |              |                |  |
|-------------------------------------------------------------------------------------------------------------------------------------------------|--------|-----------------|------------|-------------|--------------|----------------|--|
| Date Range                                                                                                                                      | almia. | ORDER NUMBER    | ORDER DATE | ORDER TOTAL | ORDER STATUS | ORDER DETAILS  |  |
| 12/31/2000                                                                                                                                      |        | #PO1037698236   | 10/2/2018  | USD \$49.43 | In Progress  | O View Details |  |
| Order Status<br>Im Progress<br>Partially Shipped<br>Completed<br>Completed<br>Conceled<br>Order Number<br>Product name<br>Description<br>Search |        |                 |            |             | P Viev       | v Details      |  |

# Manage Shipping Addresses

To modify the list of shipping addresses available at checkout, hover over your User icon and select *Address Book*.

Your saved shipping addresses display, along with your default address in a larger, bolder font.